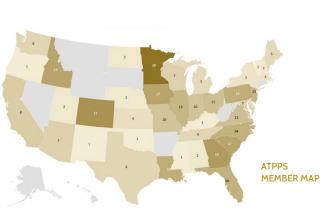

# **About The Attendees**

Athletic Trainers in the Physician Practice Society members utilize a unique set of skills that are not typically used in a traditional athletic training setting. Membership boasts over 400 active members with a reach over 39 states, 300 unique clinics/hospitals and with our position make up consisting of clinical athletic trainers, academia, program directors, clinic supervisors, managers, healthcare administrators, DME representatives, executives, and healthcare providers.