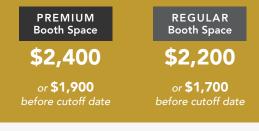

# **EXHIBITING**

#### 6' TABLE, 2 CHAIRS, and LINEN

#### Cutoff date: October 1, 2023