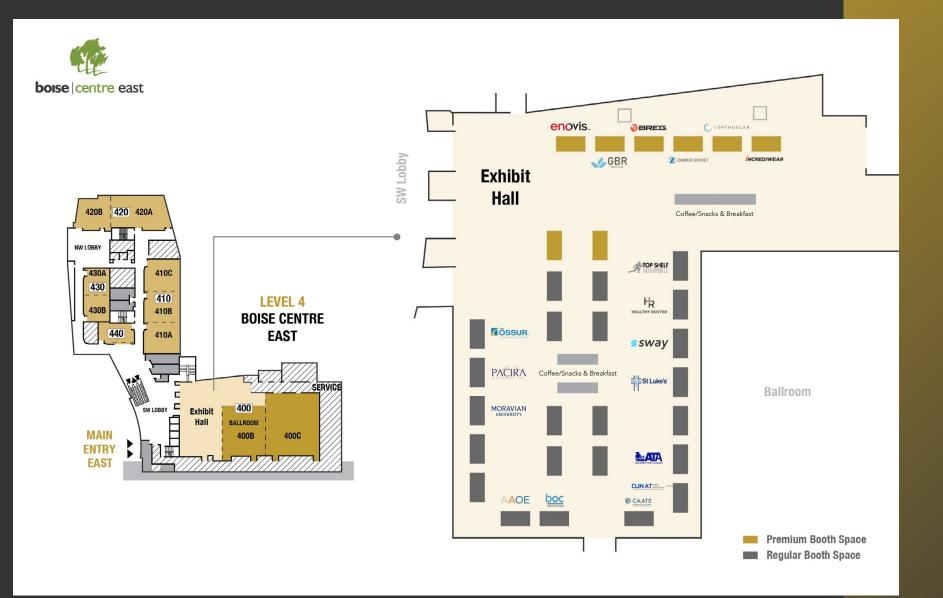

0 am – 10:30 am Coffee Break/Snacks in Exhibit Hall

10:00 am – 12:00 pm Keynote Speaker & Member Business Meeting

1:00 pm – 3:00 pm Concurrent Educational Sessions

3:00 pm – 3:30 pm Coffee Break/Snacks in Exhibit Hall

3:30 pm – 5:00 pm Concurrent Educational Sessions

6:00 pm – 9:00 pm Reception in the Exhibit Hall

### Saturday, Mar 2

7:00 am – 3:00 pm Registration Open

7:30 am – 8:30 am Coffee/Breakfast in Exhibit Hall

7:30 am – 5:00 pm Exhibit Hall Open

8:30 am – 10:00 am Concurrent Educational Sessions

10:00 am – 10:30 am Coffee Break/Snacks in Exhibit Hall

10:00 am – 12:00 pm Concurrent Educational Sessions

1:00 pm – 4:00 pm Concurrent Educational Sessions

# ATPPS

CONTACT: Addy M. Kujawa, CAE, DES 847-624-2339 (call or text) • akujawa@aaoe.net

# Exhibit Hall Floor Plan



ATPPS

# **Advertising & Attendee Engagement**

## 'Register Now! Postcard'

This direct mail piece will include ONE exclusive ad that will be mailed to over 2500 athletic trainers, practice administrators, healthcare providers and more, so it's a great way to get your name and message in front of members.

Exclusive Ad - \$1200



Each session room is equipped with a video board outside each room to depict the schedule and sessions going on. Take this opporitunity to Sponsor a Room for the day and get your logo on the prominant video display at the entrance of the session room.

• Room Sponsorship - \$250







# CONTACT: Addy M. Kujawa, CAE, DES 847-624-2339 (call or text) • <u>akujawa@aaoe.net</u>

# **Advertising & Engagement Details**

## Mobile App

App released to attendees by ea